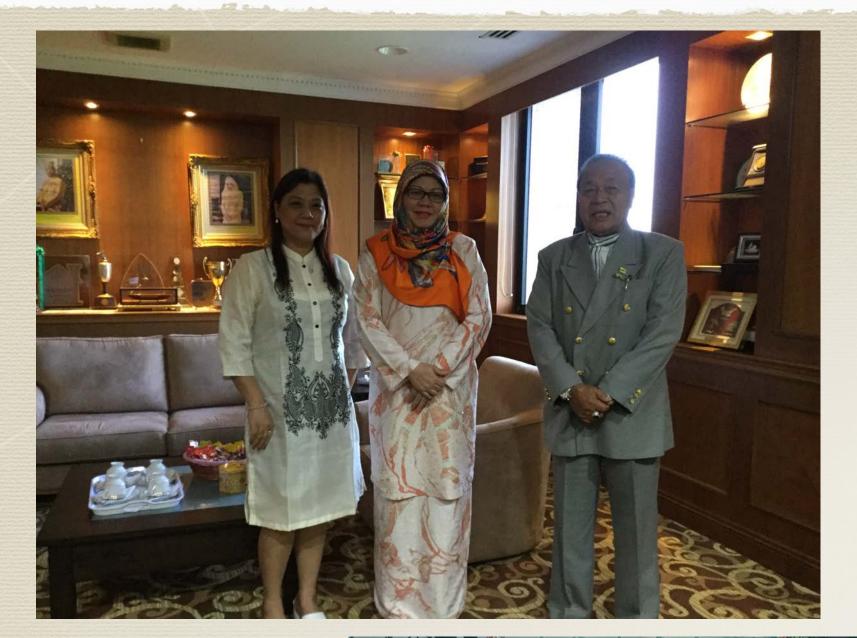

#### UPCOMING PROJECTS BRUNEI DARUSSALAM

With the Honourable Dato Seri Paduka Awang Haji Suhaimi bin Haji Gafar Ministry of Development and DPSU Haji Awang Osman bin Haji Awang Omar Former Chairman, BIMP EGA 2019