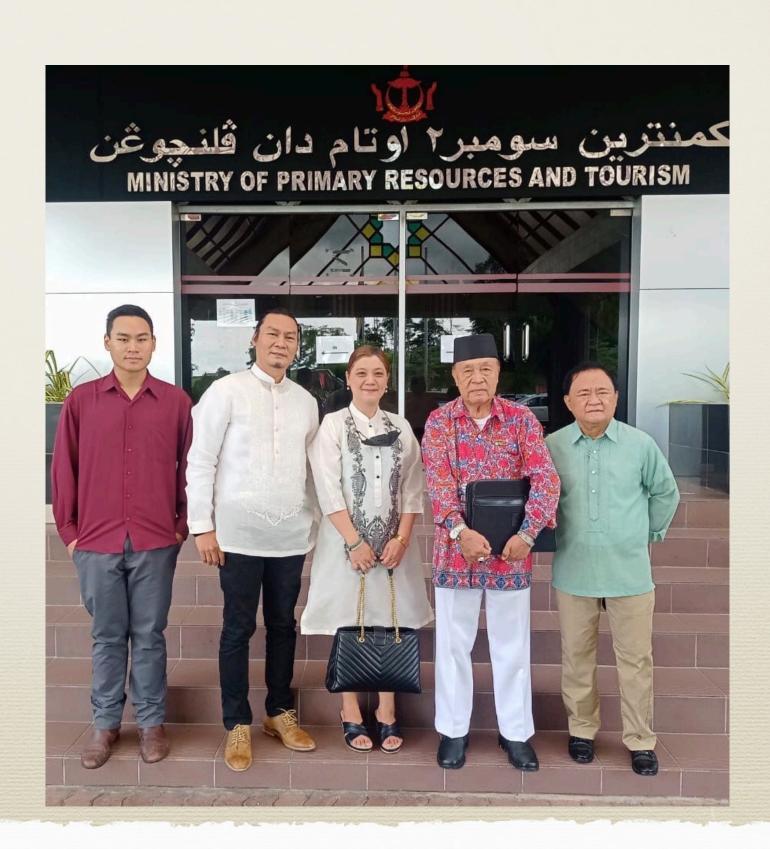

#### UPCOMING PROJECTS BRUNEI DARUSSALAM

With the Honourable Dato Seri Paduka Awang Haji Suhaimi bin Haji Gafar Ministry of Development and DPSU Haji Awang Osman bin Haji Awang Omar Former Chairman, BIMP EGA 2019