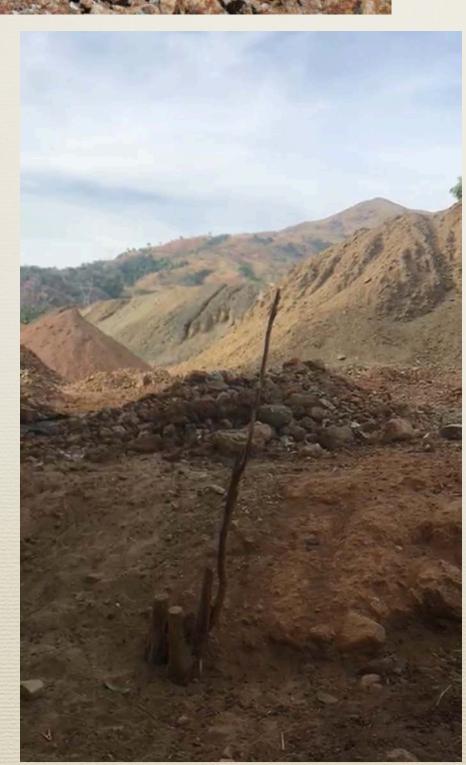

# MINING AND QUARRY ACTIVITIES

IRON ORE MINE

ZAMBALES NICKEL AND AND COPPER MINE SITE

311 3<sup>rd</sup> Level, Yese Building, Lot 6, 7 & 8. Greenwoods Park, Central Business District, Subic Bay Freeport Zone Philippines 2222