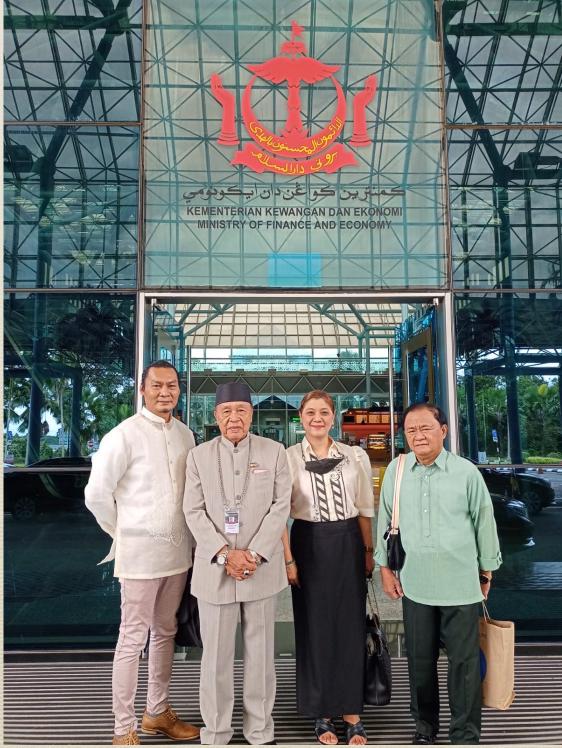

#### UPCOMING PROJECTS BRUNEI DARUSSALAM

With the Honourable Dato Seri Paduka Awang Haji Suhaimi bin Haji Gafar Ministry of Development and DPSU Haji Awang Osman bin Haji Awang Omar Former Chairman, BIMP EGA 2019